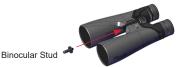

- 3. Using the included 1.3mm Allen wrench, tighten the set screw in the binocular stud. Hand tighten, do not over tighten.
- Attach your Zulu Binocular Adapter to any ARCA-Swiss compatible tripod head. If your tripod head is not ARCA-Swiss compatible, attach the tripod plate using ¼"-20 socket on the bottom of the Zulu Binocular Adapter.
- Mount your binoculars to the tripod by inserting the binocular stud into the adapter post. Use the threaded lock down feature to secure your binoculars.