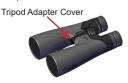

## QUICK REFERENCE GUIDE

ELEGT

OPTICS

1. Unscrew and remove tripod adapter cover from binocular.

2. Thread binocular stud into the binocular and tighten using a 2.0mm Allen wrench. Hand tighten, do not over tighten.