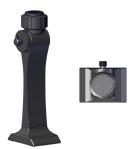

## QUICK REFERENCE GUIDE

ELEGT

OPTICS

1. Unscrew and remove tripod adapter cover from binocular.

2. Thread binocular stud into the binocular and tighten using a 2.0mm Allen wrench. Hand tighten, do not over tighten.