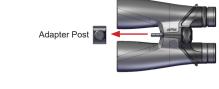

- 3. Using the included 1.3mm Allen wrench, tighten the set screw in the binocular stud. Hand tighten, do not over tighten.
- Attach your Zulu Binocular Adapter to any ARCA-Swiss compatible tripod head. If your tripod head is not ARCA-Swiss compatible, attach the tripod plate using ¼"-20 socket on the bottom of the Zulu Binocular Adapter.
- Mount your binoculars to the tripod by inserting the binocular stud into the adapter post. Use the threaded lock down feature to secure your binoculars.